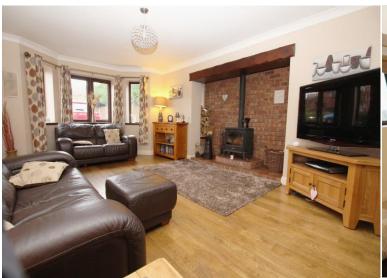

### **GROUND FLOOR CLOAKROOM/W.C.**

Comprising of a low level w.c. and wash hand basin. uPVC double glazed frosted window towards the side elevation.

**BAY FRONTED LOUNGE** 18' maximum into the bay x 12' approximately (5.48m x 3.65m)

Attractive walk in 'Ingle Nook' style fireplace with 'multi-fuel burner'. uPVC double glazed windows to both front and rear elevations. Attractive 'oak' style flooring and under floor heating. Television point and concealed stereo speakers. Attractive walk-in bay with uPVC double glazed 'timber effect' windows to the front elevation.