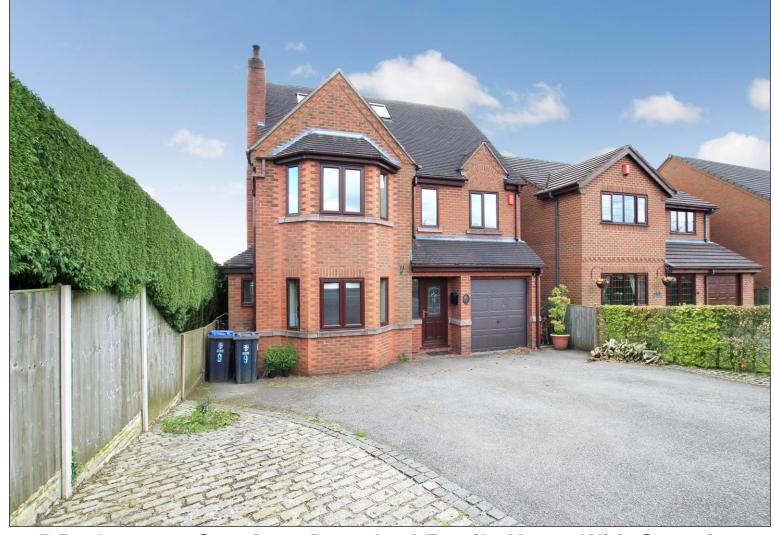

5 Bedrooms. Spacious Detached Family Home With Stunning Panoramic Views Over Rural Countryside. New Modern Fitted Dining Kitchen. Two En-Suite Bathrooms + Dressing Room Off Master Bed. Large Lounge, Sep Dining Rm. + Conservatory.

### **EXTERNALLY**

The property is approached via a tarmacadam driveway providing off road parking for approximately 5/6 vehicles with easy vehicular access to the integral garage. Canopied entrance with lantern reception light. Timber fencing and hedgerows form the boundaries.