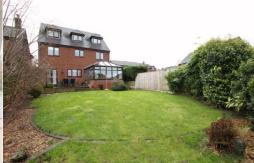

### **REAR ELEVATION**

The rear has a large elevated timber decked patio. Outside water tap. Oil tank to one side of the property plus area to store propane cylinders. Gated pedestrian access to the front good size lawned garden. Towards the head of the garden there is a gravel and flagged patio area. The garden enjoys excellent panoramic views of 'open countryside', towards 'Wicken Stone Rocks' and down towards 'Staffordshire' on the horizon.