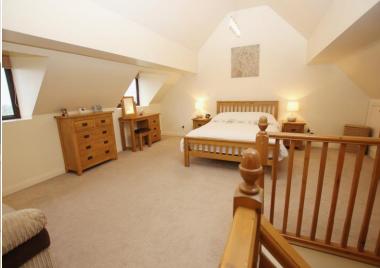

# **MASTER BEDROOM** 17' 8" x 17' 8" approximately (5.38m x 5.38m)

Television point and telephone point. Feature 'high pitched' ceiling with two ceiling light points and (Velux) timber double glazed sky-light window plus two uPVC double glazed windows allowing excellent panoramic views of 'open countryside' to the rear. Under floor heating. Open spindle turn flight stairwell to the first floor.

# **DRESSING ROOM** 10' 0" x 8' 10" maximum (3.05m x 2.69m)

Ceiling light point. (Velux) sky-light window to the front elevation. Under floor heating. Built in clothes rails and shelving.