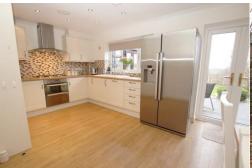

**DINING KITCHEN** 17' 0" x 10' approx. maximum into units (5.18m x 3.05m)

Excellent selection of new modern fitted eye and base level units, base units having extensive timber effect work surfaces above with attractive modern tiled splash backs and various power points over the work surfaces. Built in five ring stainless steel (Hotpoint) gas hob with stainless steel circulator fan/light above. Built in stainless steel effect double (Hotpoint) oven below. Built in one and half bowl ceramic effect (Lamona) sink unit with drainer and mixer tap. Built in (Hotpoint) dishwasher. Built in (Lamona) microwave oven at eye level. Excellent selection of drawer and cupboard space. Ample space for free standing American style fridge freezer (if required) with water point if. Quality timber effect laminate flooring. High level television point and socket. Low level power points. Coving to the ceiling with inset ceiling light. Built in (MS Opus) ceiling speaker system with control unit. uPVC double glazed window and double opening French doors allowing excellent views of the garden and open countryside beyond.