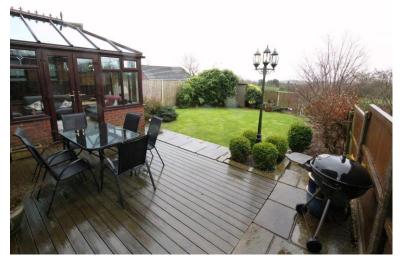

### **REAR ELEVATION**

The rear has a large elevated timber decked patio. Outside water tap. Oil tank to one side of the property plus area to store propane cylinders. Gated pedestrian access to the front good size lawned garden. Towards the head of the garden there is a gravel and flagged patio area. The garden enjoys excellent panoramic views of 'open countryside', towards 'Wicken Stone Rocks' and down towards 'Staffordshire' on the horizon.