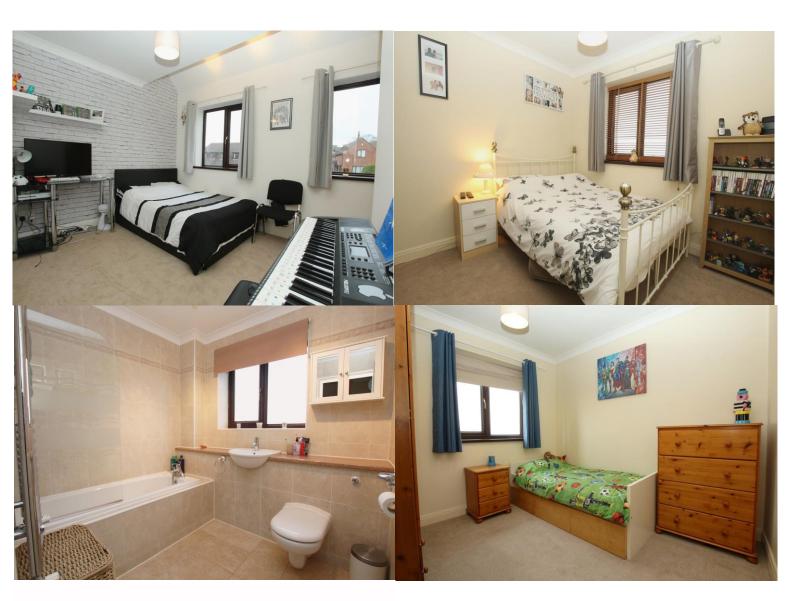

**BEDROOM THREE** 13', narrowing to 10' 10" x 9'2" minimum, approximately (3.96m x 3.30m)
Under floor heating. Television point. Feature ceiling with inset lights. Recess area (ideal for wardrobes). Two uPVC double glazed windows to the front elevation.

BEDROOM FOUR 10' x 9' 2" approximately (3.05m x 2.79m) uPVC double glazed window allowing excellent views of the garden and panoramic views of 'open countryside' down towards 'Wicken Stone Rocks' and 'Staffordshire' on the horizon. Under floor heating.

**BEDROOM FIVE** 10' 0" x 9' 0" approximately (3.05m x 2.74m)

uPVC double glazed window allowing excellent views of the rear garden, panoramic views of 'open countryside' down towards 'Wicken Stone Rocks' and 'Staffordshire' on the horizon. Under floor heating.

**FAMILY BATHROOM** 7' 10" x 7' 2" approximately (2.39m x 2.18m)

Modern 'white' suite comprising of a low level w.c. with concealed cistern and fitted wash hand basin. Bath with chrome coloured mixer tap, shower attachment and mixer shower over the bath. High polished work surfaces. Chrome effect heated towel rail. Attractive tiled floor and walls. Shaving point. uPVC double glazed frosted window towards the rear. Under floor heating.