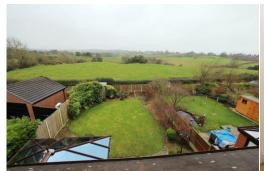

BEDROOM FOUR 10' x 9' 2" approximately (3.05m x 2.79m) uPVC double glazed window allowing excellent views of the garden and panoramic views of 'open countryside' down towards 'Wicken Stone Rocks' and 'Staffordshire' on the horizon. Under floor heating.

**BEDROOM FIVE** 10' 0" x 9' 0" approximately (3.05m x 2.74m)

uPVC double glazed window allowing excellent views of the rear garden, panoramic views of 'open countryside' down towards 'Wicken Stone Rocks' and 'Staffordshire' on the horizon. Under floor heating.

### **REAR ELEVATION**

The rear has a large elevated timber decked patio. Outside water tap. Oil tank to one side of the property plus area to store propane cylinders. Gated pedestrian access to the front good size lawned garden. Towards the head of the garden there is a gravel and flagged patio area. The garden enjoys excellent panoramic views of 'open countryside', towards 'Wicken Stone Rocks' and down towards 'Staffordshire' on the horizon.