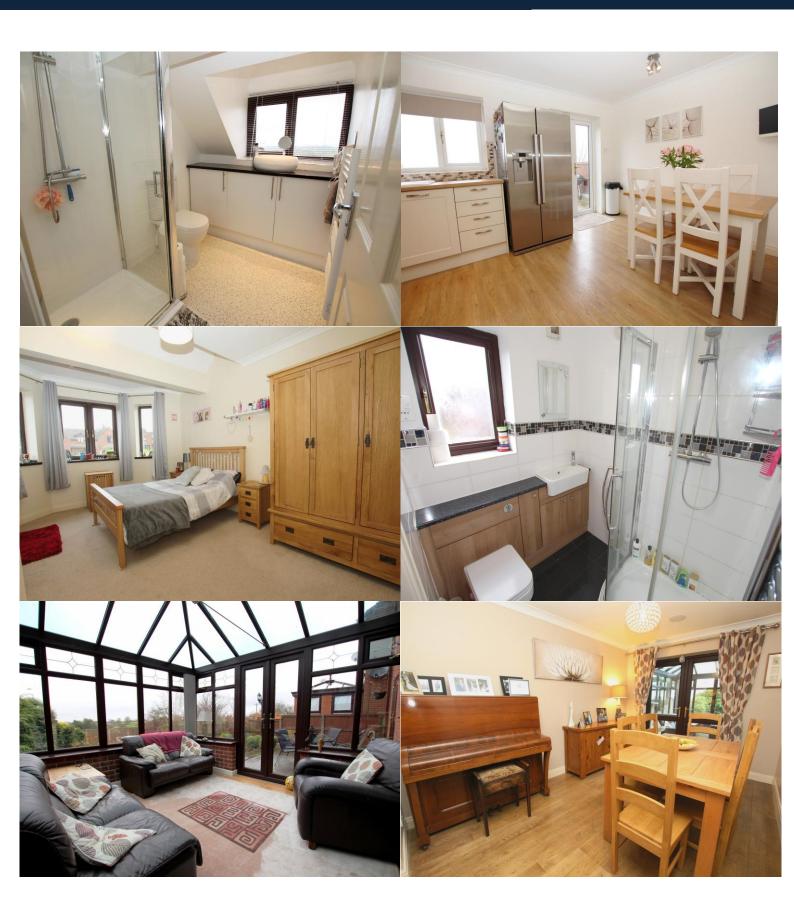

**DINING KITCHEN** 17' 0" x 10' approx. maximum into units (5.18m x 3.05m)

Excellent selection of new modern fitted eye and base level units, base units having extensive timber effect work surfaces above with attractive modern tiled splash backs and various power points over the work surfaces. Built in five ring stainless steel (Hotpoint) gas hob with stainless steel circulator fan/light above. Built in stainless steel effect double (Hotpoint) oven below. Built in one and half bowl ceramic effect (Lamona) sink unit with drainer and mixer tap. Built in (Hotpoint) dishwasher. Built in (Lamona) microwave oven at eye level. Excellent selection of drawer and cupboard space. Ample space for free standing American style fridge freezer (if required) with water point if. Quality timber effect laminate flooring. High level television point and socket. Low level power points. Coving to the ceiling with inset ceiling light. Built in (MS Opus) ceiling speaker system with control unit. uPVC double glazed window and double opening French doors allowing excellent views of the garden and open countryside beyond.

### **EN-SUITE SHOWER/W.C.**

Modern 'white' suite comprising of a low level w.c. with concealed cistern. Work surface over and side storage cupboard. Wash hand basin. Attractive tiled splash backs. Shaving point. Coving to the ceiling with centre ceiling light point. Heated towel rail. Attractive tiled floor. Glazed shower cubicle with mixer shower over, tiled walls and tray. uPVC double glazed 'timber effect' frosted window towards the side elevation. Under floor heating.

### **CONSERVATORY**

Large brick base uPVC double glazed conservatory with attractive tiled flooring and under floor heating. Double opening doors leading out into the patio garden with views over the garden and 'open farmland' to the rear.

**DINING ROOM** 13' 4" x 9' 2" approximately (4.06m x 2.79m)

Attractive 'oak' effect flooring. Built in (MS Opus) ceiling speaker system. Under floor heating. uPVC double glazed double opening 'French doors' allowing access and excellent views of the rear garden and surrounding countryside.